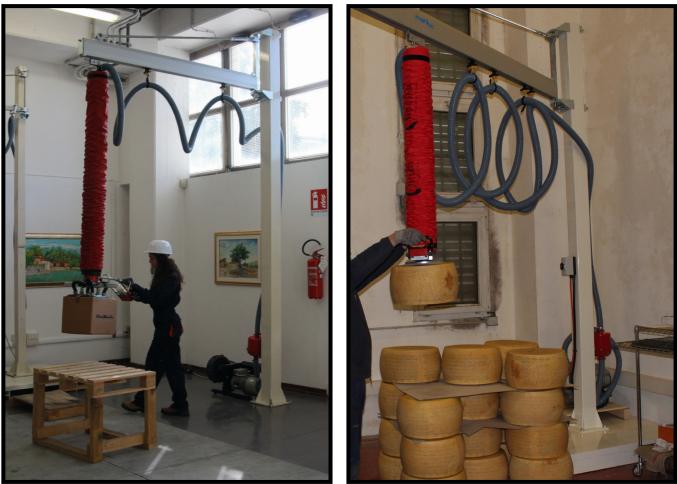

# PRESENTATION TUBE LIFTER

MANIBO tube lifters are available in various configurations and types of grips. All the tube lifters boast a particular feature: their innovative and simple possibility of being assembled according to handling needs, guarantees that the customer receives exactly the right lifter for their needs.

### **Specifications**

The lifting system of tubes has been designed for rapid and precise handling of medium-small loads. It consists of a plastic tube, reinforced by a steel spiral, at the end of which is the suction cup suitable for gripping the part to be handled. The vacuum generated by the turbine allows both the grip of the form, through the suction cup, and its weight balance, thanks to the contraction of the lifting tube.

### Safety devices

The system, even in the event of a power failure, holds the lifted load, so it can descent down to the ground, in an easily controllable manner, without risk to the operator. » Objects weighing more than the maximum capacity cannot be lifted.