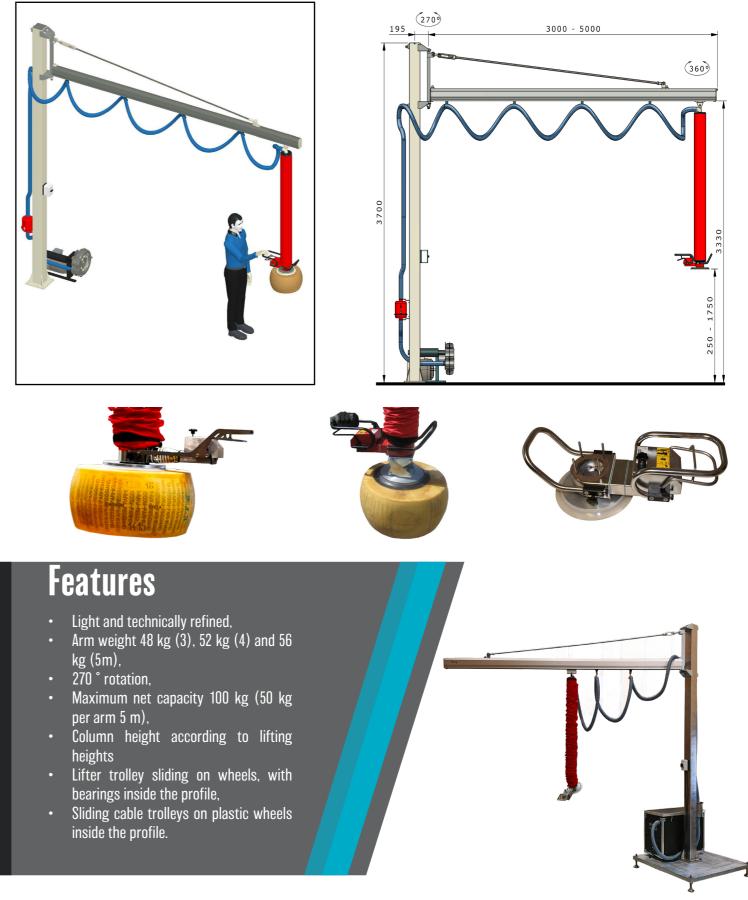

# AG057 - ARTICULATED TUBULAR ARM

### Features

- Lightweight, quiet and compact, suitable for use in lower environments,
- The maximum radius of action 3000 mm,
- Arm weight 32 kg,
- 270° rotation,
- Maximum net capacity 50 kg,
- Column height according to lifting heights,
- Base plate dimmension 300 x 300 mm,
- · Lifter trolley sliding on wheels with bearings inside the profile.
- Sliding cable trolleys on plastic wheels inside the profile