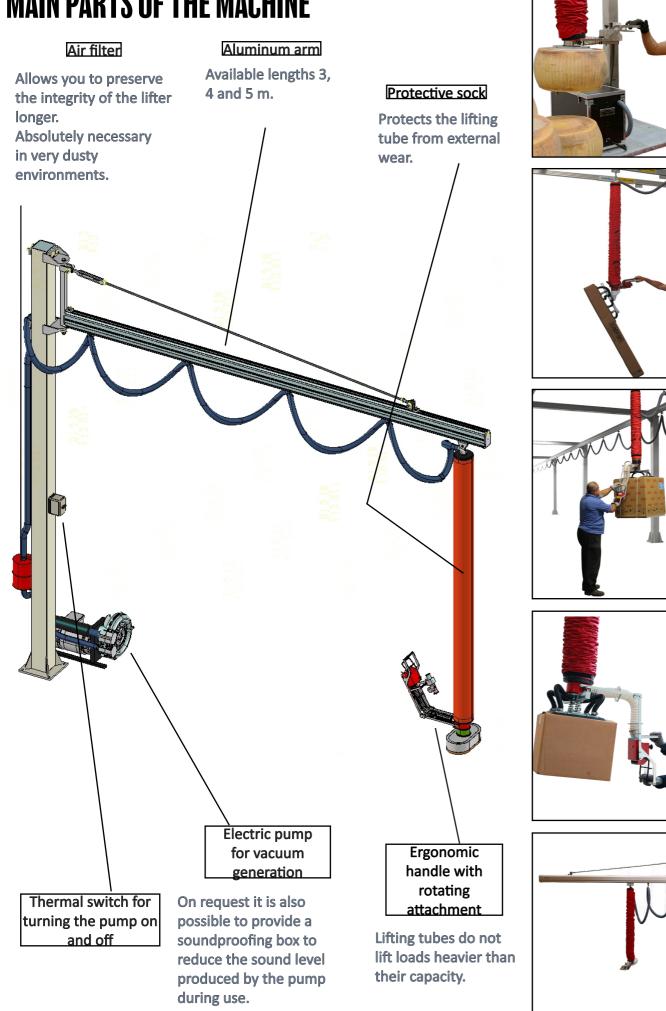

# MAIN PARTS OF THE MACHINE

### **Specifications**

The lifting system of tubes has been designed for rapid and precise handling of medium-small loads. It consists of a plastic tube, reinforced by a steel spiral, at the end of which is the suction cup suitable for gripping the part to be handled. The vacuum generated by the turbine allows both the grip of the form, through the suction cup, and its weight balance, thanks to the contraction of the lifting tube.

### Safety devices

The system, even in the event of a power failure, holds the lifted load, so it can descent down to the ground, in an easily controllable manner, without risk to the operator. » Objects weighing more than the maximum capacity cannot be lifted.

### Accessories

We offer consumers different standardized accessories that allow the creation of customized solutions for the most diverse needs. Our systems are completely modular, so you can integrate them at any time