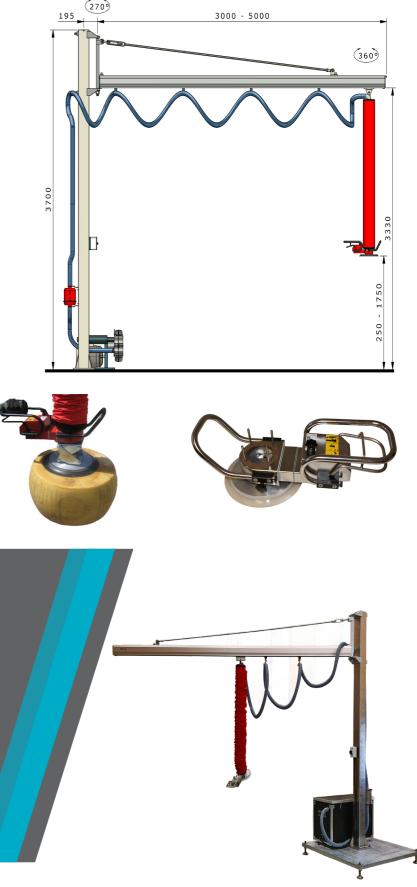

# AG033 - TUBULAR ARM WITH TIE ROD

### Features

- Very light, recommended for fast and frequent operations
- Maximum radius of action 3000 mm,
- Arm weight 17 kg,
- 270° rotation
- Maximum net capacity 50 kg, Column height according to the lifting heights
- Base plate 300 x 300 mm
- Lifting trolley for sliding on bearings,
- Sliding cable trolleys on rollers