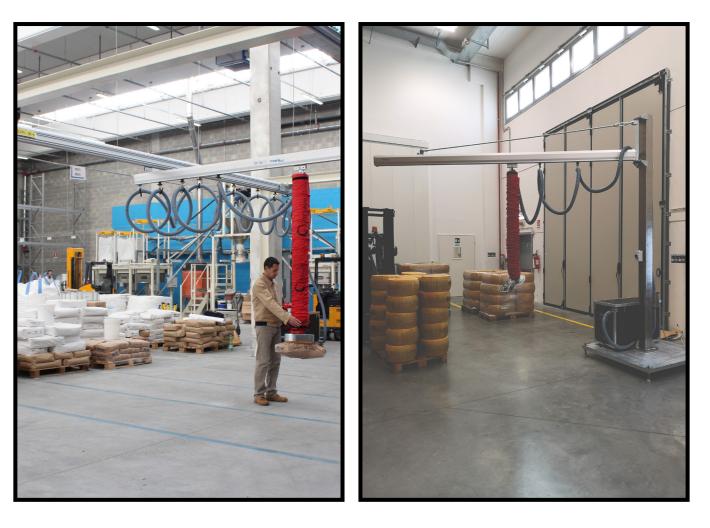

### **Specifications**

The lifting system of tubes has been designed for rapid and precise handling of medium-small loads. It consists of a plastic tube, reinforced by a steel spiral, at the end of which is the suction cup suitable for gripping the part to be handled. The vacuum generated by the turbine allows both the grip of the form, through the suction cup, and its weight balance, thanks to the contraction of the lifting tube.

### Accessories

We offer consumers different standardized accessories that allow the creation of customized solutions for the most diverse needs. Our systems are completely modular, so you can integrate them at any time