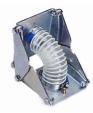

### **Specifications**

The lifting system of tubes has been designed for rapid and precise handling of medium-small loads. It consists of a plastic tube, reinforced by a steel spiral, at the end of which is the suction cup suitable for gripping the part to be handled. The vacuum generated by the turbine allows both the grip of the form, through the suction cup, and its weight balance, thanks to the contraction of the lifting tube.