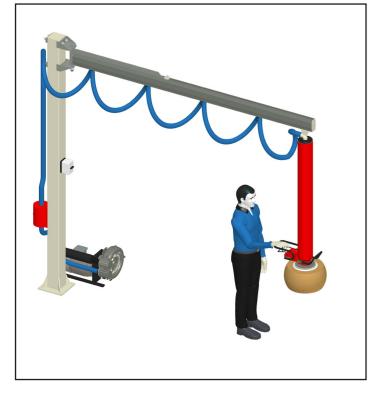

# PRESENTATION TUBE LIFTER

MANIBO tube lifters are available in various configurations and types of grips. All the tube lifters boast a particular feature: their innovative and simple possibility of being assembled according to handling needs, guarantees that the customer receives exactly the right lifter for their needs.

### **Specifications**

The lifting system of tubes has been designed for rapid and precise handling of medium-small loads. It consists of a plastic tube, reinforced by a steel spiral, at the end of which is the suction cup suitable for gripping the part to be handled. The vacuum generated by the turbine allows both the grip of the form, through the suction cup, and its weight balance, thanks to the contraction of the lifting tube.