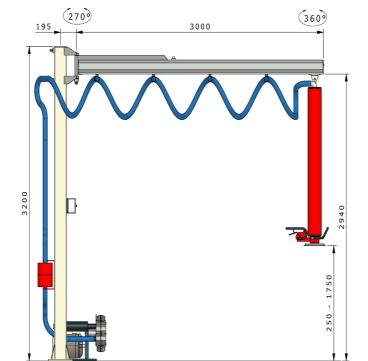

without risk to the operator. » Objects weighing more than the maximum capacity cannot be lifted.

### Accessories

We offer consumers different standardized accessories that allow the creation of customized solutions for the most diverse needs. Our systems are completely modular, so you can integrate them at any time

CONTACT US FOR A QUOTE

# AG033 - TUBULAR ARM WITH TIE ROD







### Features

- Very light, recommended for fast and frequent operations
- Maximum radius of action 3000 mm,
- Arm weight 17 kg,
- 270° rotation
- Maximum net capacity 50 kg, Column height according to the lifting heights
- Base plate 300 x 300 mm
- Lifting trolley for sliding on bearings,
- Sliding cable trolleys on rollers

### AG044 - ALUMINUM ARM WITH TIE ROD







### AG055 - OVERHANGING ALUMINUM ARM





# AG057 - ARTICULATED TUBULAR ARM





### Features

- Lightweight, quiet and compact, suitable for use in lower environments,
- The maximum radius of action 3000 mm,
- Arm weight 32 kg,
- 270° rotation,
- Maximum net capacity 50 kg,
- Column height according to lifting heights,
- Base plate dimmension 300 x 300 mm,
- · Lifter trolley sliding on wheels with bearings inside the profile.
- Sliding cable trolleys on plastic wheels inside the profile

### Features

- Small footprint in height, indispensable in the presence of vertical obstacles to avoid.
- Maximum range of action 4000 mm,
- Arm weight 74 kg (3) 79 kg (3.5) 84 kg (4 m),
- Rotation around column 270 °,
- Continuous 360 ° articulation rotation, thanks to a rotating swivel with internal air passage,
- Maximum net capacity 100 kg