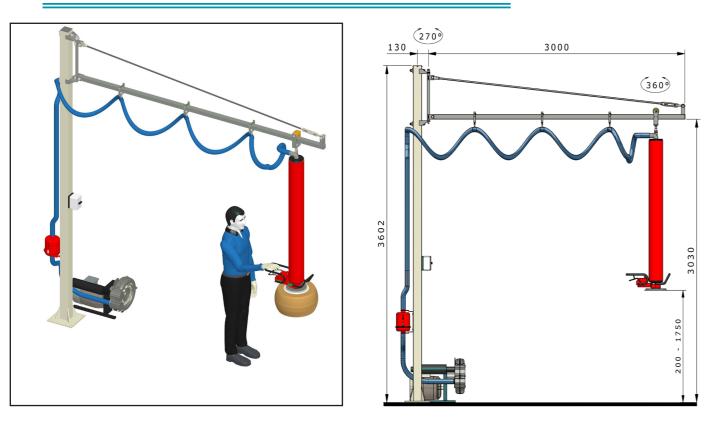

# AG033 - TUBULAR ARM WITH TIE ROD

### Features

- Very light, recommended for fast and frequent operations
- Maximum radius of action 3000 mm,
- Arm weight 17 kg,
- 270° rotation
- Maximum net capacity 50 kg, Column height according to the lifting heights
- Base plate 300 x 300 mm
- Lifting trolley for sliding on bearings,
- Sliding cable trolleys on rollers