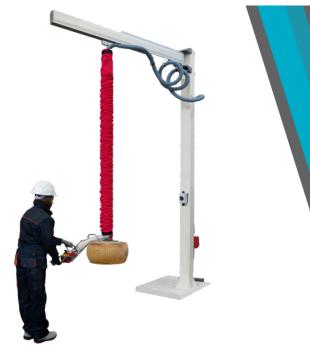

### **Specifications**

The lifting system of tubes has been designed for rapid and precise handling of medium-small loads. It consists of a plastic tube, reinforced by a steel spiral, at the end of which is the suction cup suitable for gripping the part to be handled. The vacuum generated by the turbine allows both the grip of the form, through the suction cup, and its weight balance, thanks to the contraction of the lifting tube.

### Safety devices

The system, even in the event of a power failure, holds the lifted load, so it can descent down to the ground, in an easily controllable manner, without risk to the operator. » Objects weighing more than the maximum capacity cannot be lifted.