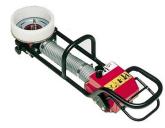

### **Specifications**

The lifting system of tubes has been designed for rapid and precise handling of medium-small loads. It consists of a plastic tube, reinforced by a steel spiral, at the end of which is the suction cup suitable for gripping the part to be handled. The vacuum generated by the turbine allows both the grip of the form, through the suction cup, and its weight balance, thanks to the contraction of the lifting tube.