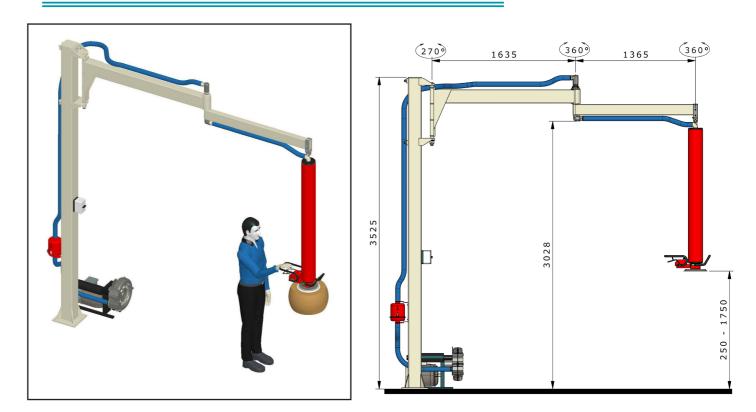

# AG057 - ARTICULATED TUBULAR ARM

### Features

- Lightweight, quiet and compact, suitable for use in lower environments,
- The maximum radius of action 3000 mm,
- Arm weight 32 kg,
- 270° rotation,
- Maximum net capacity 50 kg,
- Column height according to lifting heights,
- Base plate dimmension 300 x 300 mm,
- · Lifter trolley sliding on wheels with bearings inside the profile.
- Sliding cable trolleys on plastic wheels inside the profile