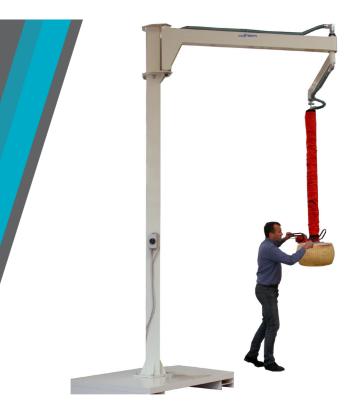

### **Specifications**

The lifting system of tubes has been designed for rapid and precise handling of medium-small loads. It consists of a plastic tube, reinforced by a steel spiral, at the end of which is the suction cup suitable for gripping the part to be handled. The vacuum generated by the turbine allows both the grip of the form, through the suction cup, and its weight balance, thanks to the contraction of the lifting tube.

### Safety devices

The system, even in the event of a power failure, holds the lifted load, so it can descent down to the ground, in an easily controllable manner, without risk to the operator. » Objects weighing more than the maximum capacity cannot be lifted.