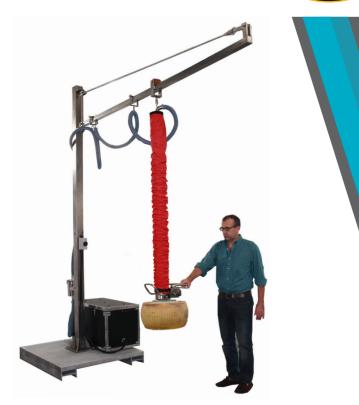

### **Specifications**

The lifting system of tubes has been designed for rapid and precise handling of medium-small loads. It consists of a plastic tube, reinforced by a steel spiral, at the end of which is the suction cup suitable for gripping the part to be handled. The vacuum generated by the turbine allows both the grip of the form, through the suction cup, and its weight balance, thanks to the contraction of the lifting tube.